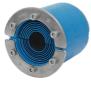

# **Roxtec RS seal with SLFO/RI**

Penetration seal for a single cable or pipe.

The Roxtec RS with SLFO/RI is a seal with sleeve for single cables or pipes. The entry seal has two halves with removable layers making it adaptable to cables and pipes of different sizes. The design of the transit makes it easy to install around existing cables or pipes. The openable sleeve is bolted to the structure.

## Structure of installation

**Bolting** 

Mounting type