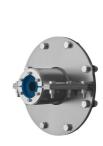

# **Roxtec RS seal with SLFO/RI**

Penetration seal for a single cable or pipe.

The Roxtec RS with SLFO/RI is a seal with sleeve for single cables or pipes. The entry seal has two halves with removable layers making it adaptable to cables and pipes of different sizes. The design of the transit makes it easy to install around existing cables or pipes. The openable sleeve is bolted to the structure.

Adapts to cables and pipes of different sizes

## Structure of installation

**Bolting** 

Mounting type